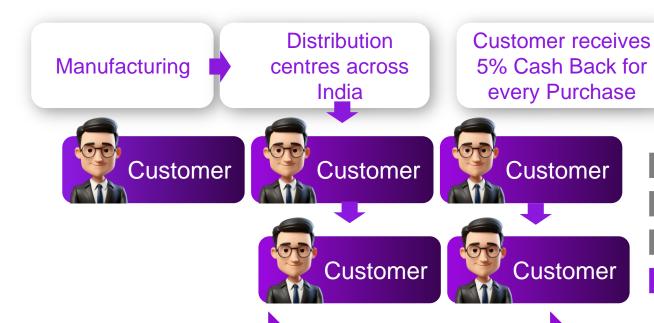

# Traditional consumer goods retail model

• Represents sales force interaction on behalf of company to promote sales

**Customer** (multi-level marketing) **model** 

Customer receives commission

on **Affiliate Programs** Through

sales made to the consumer by

down line Customer

Customer Receives

12% of Global Sales

Volume

Monthly Get Bonus Maximum Of Rs.2000/-

Represents sales force interaction on behalf of company to promote sales

## Direct Selling (multi-level marketing) model

Sales force promotion is a technique to enhance the sales team's motivation in promoting and selling the company's product.

- ✓ MAGNETIC MATTRESS
- ✓ PILLOW PAD
- ☑ WRIST PAD
- ✓ WATER BOTTLE PAD
- ☑ BIO MAGNETIC