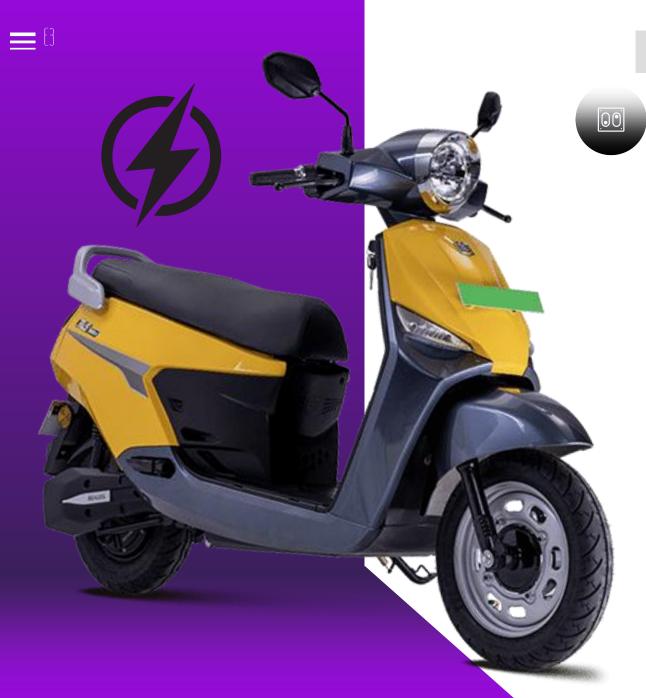

### **ELECTRIC SCOOTER**

- ☑ 60/48vRTO Rto Model- Bank Lon Facility
- ☑ BATTERY Vrla/Nmc/Lfp Supported.
- ☑ WARRANTY 3 Years
- ✓ MOTOR Bldc 1200watt Warranty 2 Year
- ☑ BRAKE Front & Rear Disc
- ✓ WHEELS Alloy
- ✓ METER WEEL 10&12 Inches
- ☑ SPEED 90 Kh/H
- ☑ CONTROLLER -