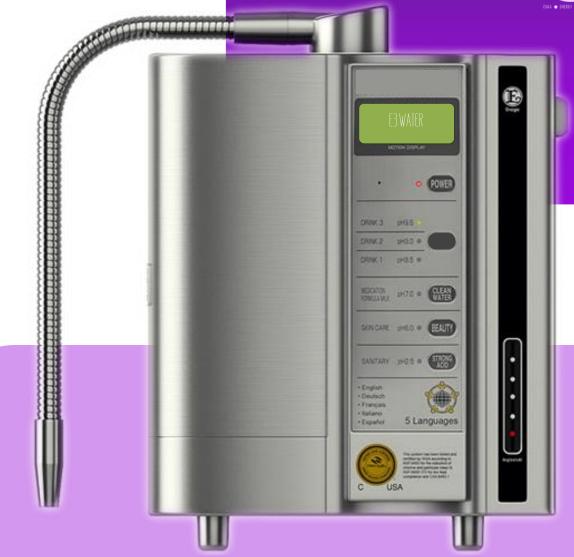

# E3 Water Ionizer

- **☑** E3 GOLD 7PL TES
- **✓** FLOW RATRO 8-2.5L/MIN
- **☑** BEST FLOW RATE2L /MIN
- **☑** ELECTROLYSIS METHOD CONTINUOUS ELECTROLYSIS
- **☑** DISPLAY TYPE 72\*40INCH COLORFUL LCD SCREEN
- ✓ PLATES MATERIAL TITANIUM PLATES-PLATINUM COATING
- ✓ PLATES SIZE 148MM\*138MM
- **☑** PH RANGE 2.8-11(MAX)
- **☑** ORP RANGE 500-800M V(MAX)
- **✓** SAFE PROTECTION OVER CURRENT PROTECTION