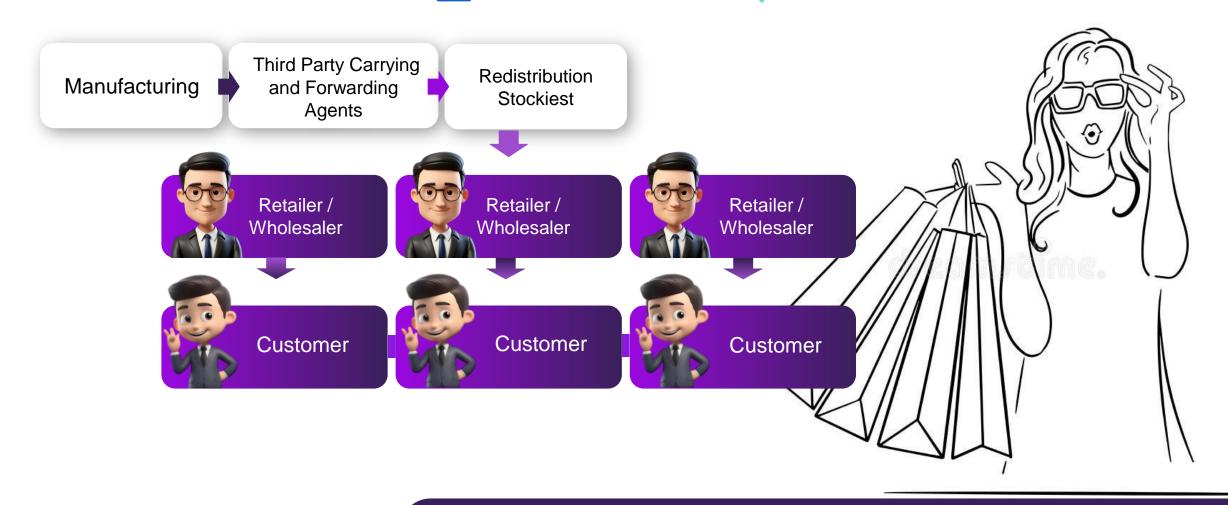

# Traditional consumer goods retail model

• Represents sales force interaction on behalf of company to promote sales

**Customer** (multi-level marketing) **model** 

Customer receives commission

on **Affiliate Programs** Through

sales made to the consumer by

down line Customer

Customer Receives

12% of Global Sales

Volume

Monthly Get Bonus Maximum Of Rs.2000/-

Represents sales force interaction on behalf of company to promote sales