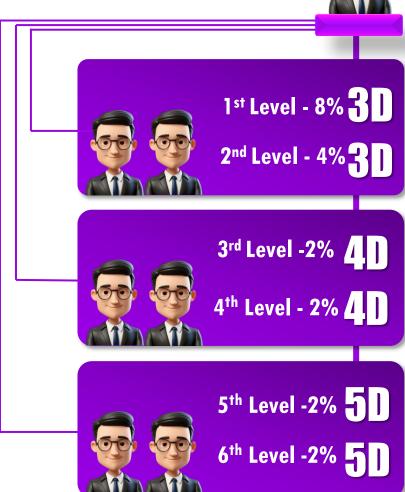

# **SPONSOR INFINITY**

6<sup>th</sup> Level Infinity Bonus is calculated On PV Binary Bonus Percentages. Infinity Bonus from sponsoring IBO tree. (Left – Right Direct Sponsor Compulsory.)

|      | LEVEL | 3D  | 4D  | 5D  | _ |
|------|-------|-----|-----|-----|---|
| on . | 1     | 8%  | 8%  | 8%  |   |
| 3D   | 2     | 4%  | 4%  | 4%  |   |
| //n  | 3     | 9n  | 2%  | 2%  |   |
| 40   | 4     | 30  | 2%  | 2%  |   |
| ED   | 5     |     | AD. | 2%  |   |
| ПС   | 6     |     | 40  | 2%  |   |
|      | TOTAL | 12% | 16% | 20% | _ |

IBO Created unlimited sponsoring and get daily unlimited Income.