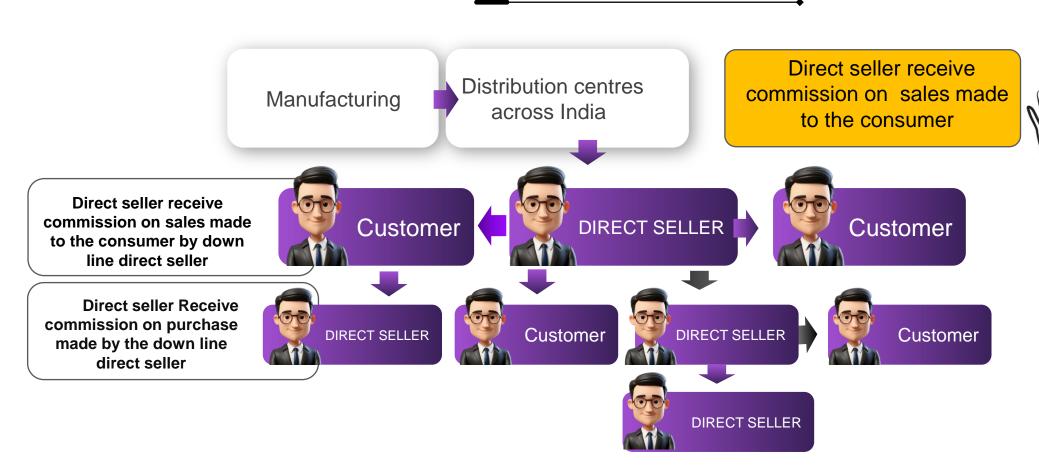

# Traditional consumer goods retail model

• Represents sales force interaction on behalf of company to promote sales

**Customer** (multi-level marketing) **model** 

Customer receives commission

on **Affiliate Programs** Through

sales made to the consumer by

down line Customer

Customer Receives

12% of Global Sales

Volume

Monthly Get Bonus Maximum Of Rs.2000/-

Represents sales force interaction on behalf of company to promote sales

## Direct Selling (multi-level marketing) model

Sales force promotion is a technique to enhance the sales team's motivation in promoting and selling the company's product.

- ✓ MAGNETIC MATTRESS
- ✓ PILLOW PAD
- ☑ WRIST PAD
- ✓ WATER BOTTLE PAD
- ☑ BIO MAGNETIC