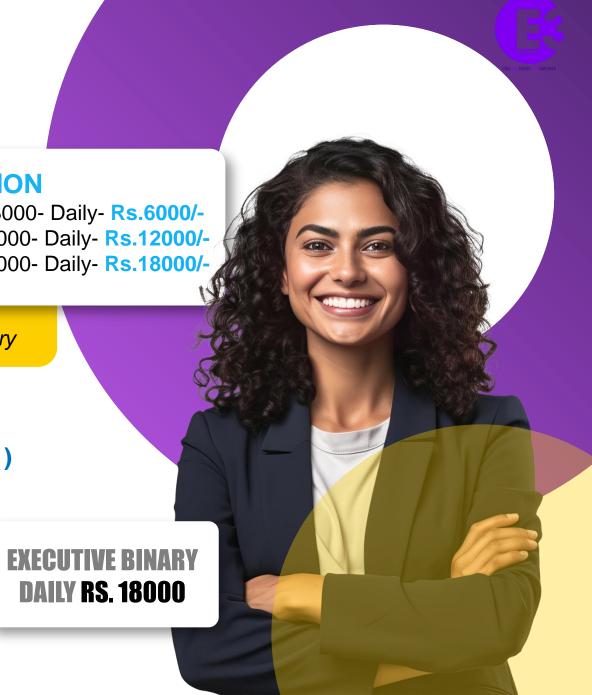

### SECOND SESSION

☑ 3P 3x2000 = Rs.6000- Daily- Rs.12000/-

☑ 3P 3x3000 = Rs.9000- Daily- Rs.18000/-

Left and Right Direct Sponsor Compulsory for Gold Binary