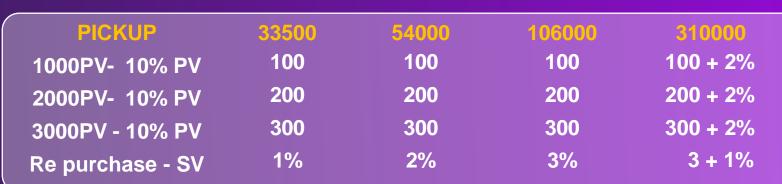

# **PICKUP BONUS**

### **PICKUP CENTER**

Rs.33500, Rs.54000, Rs.106000. District Shoppe - Rs. 410000. On Bulk Product Sale:-(15 Days Money Back Guaranty)

Get 50% Cash Back within 18 months: (Per month Get Product wallet).

Referral Bonus - 5% of Amount.

Binary - 9%

Every 12 Hours 25000/- Per Day 50000/-

Note: - Pay Out Next week

# **PICK UP - BILLING BENIFITS**

DISTRICT PICK UP . RS.410000/-PICK UP CENTER. RS.106000/-PICK UP CENTER. RS. 54000/-PICK UP CENTER. RS. 33500/- GET PRODUCT - (RS.4,55,000/-) GET PRODUCT - (RS.1,17,000/-) GET PRODUCT - (RS.60,000/-) GET PRODUCT - (RS.37,000/-)