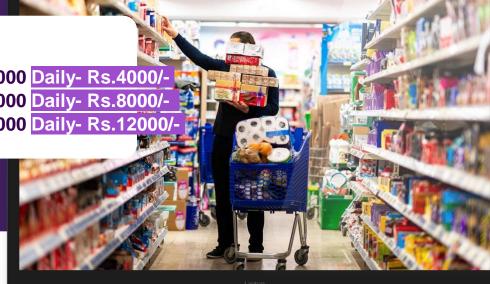

### **SECOND SESSION**

1000PV - 2 Pair - 2x1000 = Rs.2000 Daily- Rs.4000/-

2000PV - 2 Pair - 2x2000 = Rs.4000 Daily- Rs.8000/-

2000FV - 2 Fair - 2x2000 = N3.4000

3000PV - 2 Pair - 2x3000 = Rs.6000 Daily- Rs.12000/